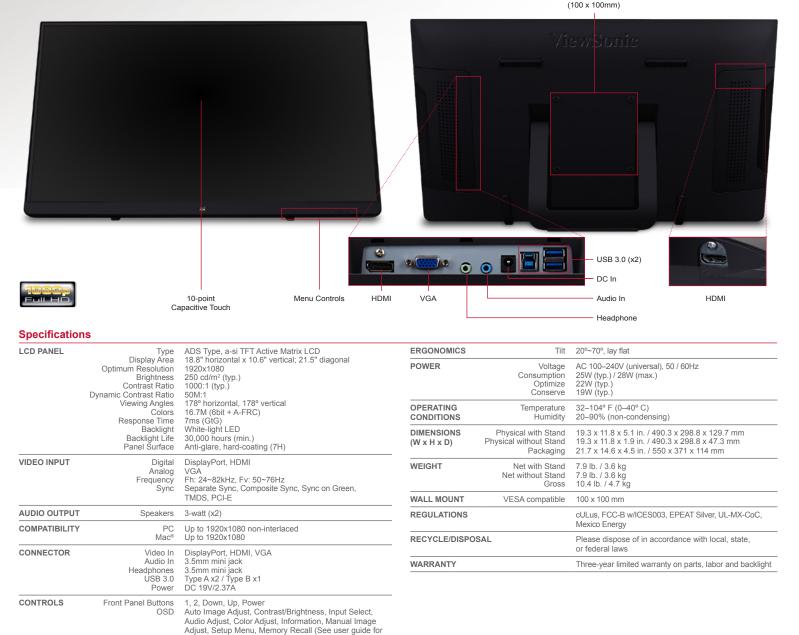

#### **TD2230**

VESA® Compatible Wall Mount

#### Optional Accessories

Supe

EAR.

| HDMI to DVI cable 6FT                                 | CB-00008948   |
|-------------------------------------------------------|---------------|
| Mini DisplayPort to DisplayPort cable 6FT             | CB-00010958   |
| DisplayPort to DisplayPort cable 30FT                 | CB-00010684   |
| Display Port Male to VGA Female Adapter (Single Link) | CB-00011486   |
| DisplayPort to DisplayPort cable 6FT                  | CB-00010555   |
| DisplayPort to DVI Adapter                            | LCD-CABLE-001 |
| Desktop Display Wall Mount Kit                        | LCD-WMK-001   |
|                                                       |               |

ViewMode

complete OSD functionality)

#### What's in the box?

TD2230 monitor, Power cable, Power adapter, HDMI cable, USB 3.0 cable, Audio cable, Quick Start Guide, ViewSonic Wizard CD

Programs, specifications and availability are subject to change without notice. Selection, offers and programs may vary by country; see your ViewSonic representative for complete details.Corporate names, trademarks stated herein are the property of their respective companies. Copyright © 2016 ViewSonic Corporation. All rights reserved. [18410-00B-01/16]