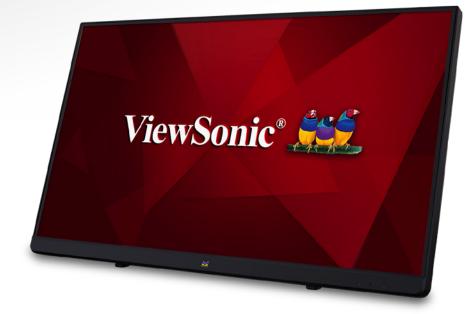

## 22" (21.5" viewable) Full HD 10-Point Touch Display

Frameless SuperClear<sup>®</sup> IPS-Type Panel & Versatile Connectivity

**ViewSonic**<sup>®</sup>

Laid flat or angled for customized comfort, this display delivers touchscreen versatility to the max. Offering fantastic flexibility for retail, education, or business settings, the ViewSonic<sup>®</sup> TD2230 is a 22" (21.5" viewable) Full HD display with 10-point multi-touch functionality. Delivering adjustable positioning, wide-angle viewing, and a durable design, the TD2230 has everything to accommodate your unique needs. Adding even more convenience, cross-compatibility with a wide range of operating systems includes Windows<sup>®</sup> 10, and certain Android<sup>™</sup> and Linux<sup>®</sup> versions. With a sleek edge-to-edge screen and frameless bezel, this intuitive touchscreen performs like your favorite tablet or smartphone to deliver a highly accurate, ultra-responsive touch experience ideal for interactivity in public environments, kiosk and wayfinding applications, classroom settings, and more.

## 22" (21.5" viewable) Full HD 10-Point Touch Display